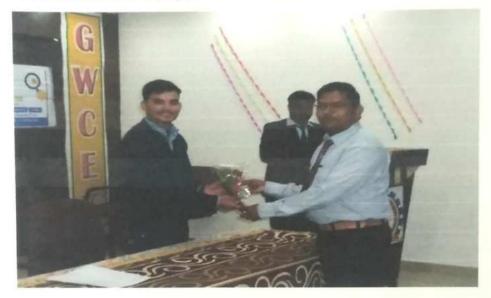

#### Resource Person: - Mr. Rajiv Pandey, Ex-Manager, Paramount Casting, Nagpur

**TOPIC: -Carrier Guidance.** 

Date: - 25/08/2017

The guest lecture for the students of B.E. Mechanical Engineering was organized by department on 23/08/2017 at 12:30 pm for the students of Mechanical Engineering. At the beginning Prof. N. H. Chahande, HOD of Mechanical Department welcomed the guest faculty with a floral bouquet.

The guest lecture was organized on the topic, Carrier opportunities for mechanical engineers. The speaker Mr. Rajiv Pandey, Ex-Manager, Paramount Casting, Nagpur enlightened our students about carrier opportunities for mechanical engineers in industry, research and software companies. He gave insight idea about the role of mechanical engineer in different fields. The said guest lecture was very much fruitful for the students and also the presentation was very good.