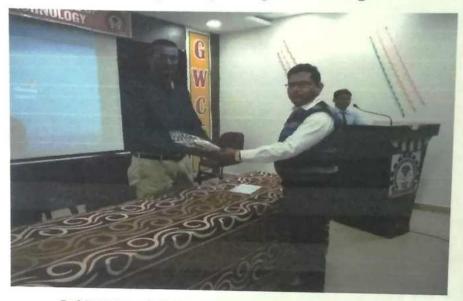

### Guest Lecture

Resource Person: - Prof. Ashish Taywade, CAREER MENTOR, Nagpur

TOPIC: -Entrepreneurship Development.

Prof. N. H. Chahande (HOD), Dr. Hemant Sonare (Director) welcoming the guest Prof. Ashish Taywade