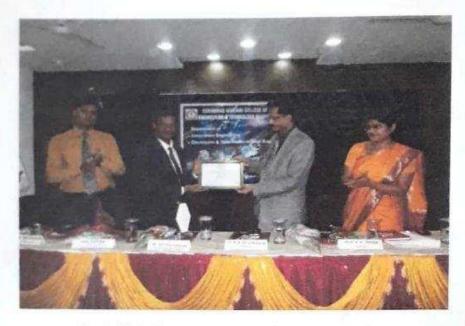

### **Report on Guest Lecture**

#### Resource Person: - Mr. Rajiv Pandey, Ex-Manager, Paramount Casting, Nagpur

**TOPIC: -Carrier Guidance.** 

Date: - 25/08/2017

The guest lecture for the students of B.E. Mechanical Engineering was organized by department on 23/08/2017 at 12:30 pm for the students of Mechanical Engineering. At the beginning Prof. N. H. Chahande, HOD of Mechanical Department welcomed the guest faculty with a floral bouquet.

The guest lecture was organized on the topic, Carrier opportunities for mechanical engineers. The speaker Mr. Rajiv Pandey, Ex-Manager, Paramount Casting, Nagpur enlightened our students about carrier opportunities for mechanical engineers in industry, research and software companies. He gave insight idea about the role of mechanical engineer in different fields. The said guest lecture was very much fruitful for the students and also the presentation was very good.

#### Guest Lecture

Resource Person: - Mr. Rajiv Pandey, Ex-Manager, Paramount Casting, Nagpur

TOPIC: -Carrier Guidance.

Prof. N. H. Chahande (HOD), Prof. M. S. Motghare (Principal), Mr. Rajiv Pandey (Guest), Dr. Hemant Sonare (Director), Prof. V. S. Nikam (Forum Incharge) with students