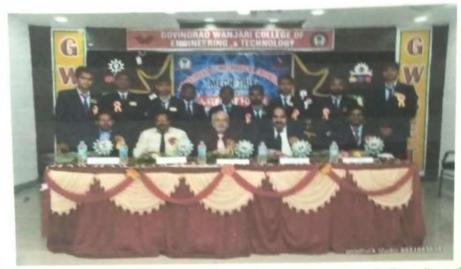

#### Guest Lecture

Resource Person: - Mr. Rajiv Pandey, Ex-Manager, Paramount Casting, Nagpur

TOPIC: -Carrier Guidance.

Prof. N. H. Chahande (HOD), Prof. M. S. Motghare (Principal), Mr. Rajiv Pandey (Guest), Dr. Hemant Sonare (Director), Prof. V. S. Nikam (Forum Incharge) with students