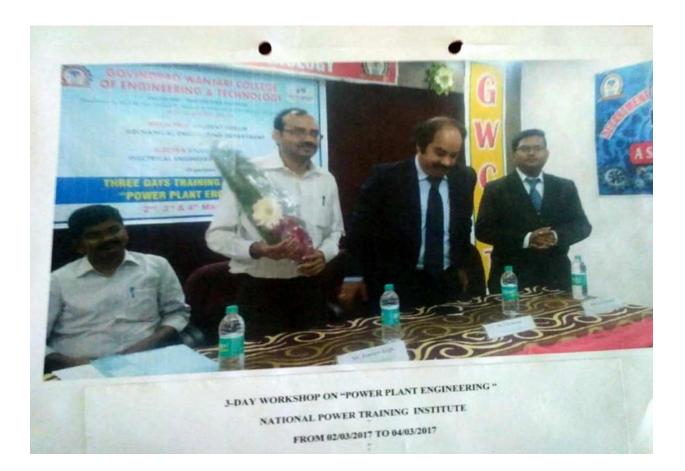

TERACTION WITH THE STUDENTS.

1<sup>ST</sup> DAY:REGISTRATION AND INAUGRATION :STUDENTS REGISTERED FOR PROGRAM AND INAUGRATION WAS DONE AT THE HANDS OF DIRECTOR ANBARASU DEVRAJ AND PREETAM SING IN PRESENCE OF DR.HEMANT SONARE,DIRECTOR ,WANJARI GROUP OF INSTITUTIONS,PROF.M.S.MOTGHARE,PRINCIPAL.

AFTER INAUGRATION LECTURE WAS DELIVERED ON POWER SCENARIO IN INDIA AND COAL TO ELECTRICITY.

2<sup>ND</sup> DAY:LECTURE ON BOILER AND SREAM TURBINE AND THEIR AUXILIARIES AND TURBOGENERATOR AND ITS AUXILIARIES.

3<sup>RD</sup> DAY:ON 4<sup>TH</sup> MARCH 2017@NPTI ,NAGPUR.A VISIT TO 210 MW THERMAL POWER PLANT OPERATION SIMULATOR AND FEEDBACK AND VALEDICTORY ALSO DONE.

STUDENTS GET BENEFITED THROUGH THIS WORKSHOP AND GOT THE CERTIFICATES ALSO.

54 students were present from "Electrical Department."





3-DAY WORKSHOP ON "POWER PLANT ENGINEERING " NATIONAL POWER TRAINING INSTITUTE FROM 02/03/2017 TO 04/03/2017



GOVINDRAO WANJARI COLLEGE OF ENGINEERING AND TECHNOLOGY,

SALAI-GODHANI, NEAR CHIKNA VILLAGE, HUDKESHWAR ROAD, NAGPUR.

Programme:- Three day training programme on "Power Plant Engineering" was organized under the banner MECHTRIX & ELECTRA students forum GWCET

# पावर प्लांट इंजीनियरिंग पर वर्कशाप नागपुर. मेक-दिवस जात्र मंच, यंत्र अभ्यतिको विष्णाग और हलेक्ट्रा, विद्यार्थ्य मंच, विद्युत अभ्यतीको

विभाग और इलेक्टा, विद्यार्थी मंब, विद्युत ठर्डभवाँकरी विभाग के तहत 'पावर प्लांट इंजीविक्सींग' पर एनपी23आई के सहयोग से 3 दिवसीय प्रतिष्ठण कार्यक्रम का आयोजन गोविंदराव प्रजारी अभियाँकरी और प्रौधोगिकी महाविद्यालय में किया परत. डी. अंबारासू ने अध्यक्षता की. हेमंत सीनारे ने खात्रों से इस प