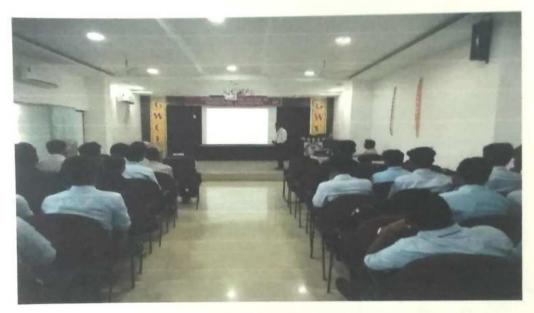

### **Report on Guest Lecture**

#### Resource Person: - Mr. Rajiv Pandey, Ex-Manager, Paramount Casting, Nagpur

**TOPIC: -Carrier Guidance.** 

Date: - 25/08/2017

The guest lecture for the students of B.E. Mechanical Engineering was organized by department on 23/08/2017 at 12:30 pm for the students of Mechanical Engineering. At the beginning Prof. N. H. Chahande, HOD of Mechanical Department welcomed the guest faculty with a floral bouquet.

The guest lecture was organized on the topic, Carrier opportunities for mechanical engineers. The speaker Mr. Rajiv Pandey, Ex-Manager, Paramount Casting, Nagpur enlightened our students about carrier opportunities for mechanical engineers in industry, research and software companies. He gave insight idea about the role of mechanical engineer in different fields. The said guest lecture was very much fruitful for the students and also the presentation was very good.