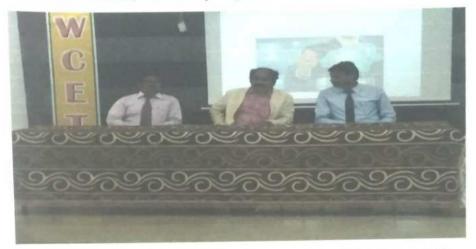

#### Guest Lecture

Resource Person: - Mr. Rajiv Pandey, Ex-Manager, Paramount Casting, Nagpur

TOPIC: -Carrier Guidance.

Prof. N. H. Chahande (HOD), Prof. M. S. Motghare (Principal), Mr. Rajiv Pandey (Guest), Dr. Hemant Sonare (Director), Prof. V. S. Nikam (Forum Incharge) with students