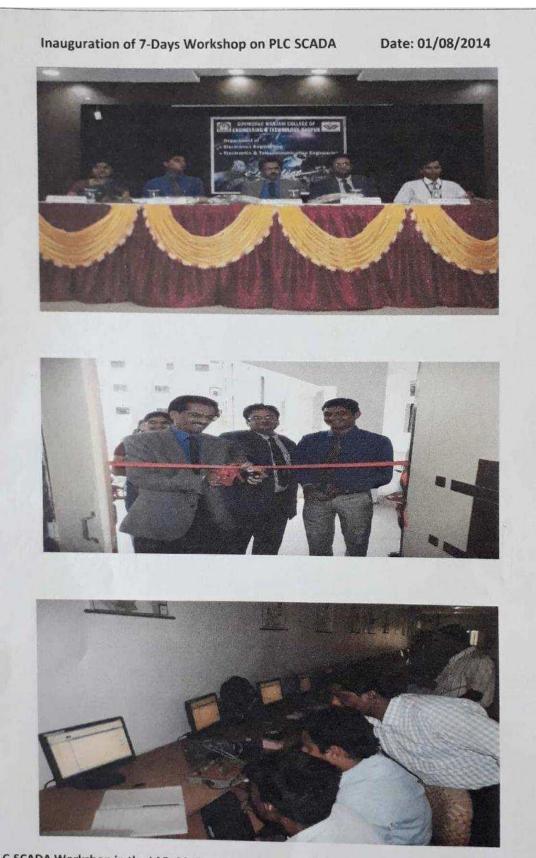

|
| 15       | SHWETA BHUCHUNDE  | terture    | andre     | and       | Const       | Bucke       | Thereit      | Marie                                                                                                           |
| 16       | UTKASHA NAIK      | Thalk      | Fail      | grail,    | 12-00%      | That        | 1            | 5.ADeut                                                                                                         |
| 17       | SAGAR DEULKAR     | SA Deulkon | SADulta   |           | S. A.Deulkn | SDDarken    | S.A. Deulkor | 1                                                                                                               |

Prof.L.A. YELMULE

ragel Prof. A. R. TIWARI HOD(ETC)

139



PLC-SCADA Workshop in the LAB. Mr Pawan Walde and Mr Narendra Bawankar, Faculties from Prolific Guiding the Students





Valedictory Function of 7-Days Workshop on PLC-SCADA Date: 09/08/2014



Mr. Satish Vaidya Presenting Certificate to Principal Sir



**Chief Guest Distributing Certificates to Students** 

#### **GOVINDRAO WANJARI COLLEGE OF ENGINEERING**

DEPARTMENT OF ELECTRONICS AND TELECOMMUNICATION ENGINEERING *B-Addict Student Forum* 

Date: 20/07/2014

#### NOTICE

All the students are hereby informed that EXPERT LECTURE on "Introduction to VLSI Technology " by DR.P.K.DAKHOLE, DEAN PLANNING DEVEPOMENT, YCCE NAGPUR is scheduled tomorrow on 21/07/2014. Also we are organizing Poster Competition followed by expert lecture. So students those who are interested to participate should