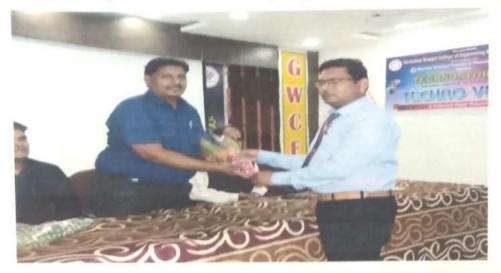

#### Resource Person: - Mr. Rajiv Pandey, Ex-Manager, Paramount Casting, Nagpur

**TOPIC: -Carrier Guidance.** 

Date: - 25/08/2017

The guest lecture for the students of B.E. Mechanical Engineering was organized by department on 23/08/2017 at 12:30 pm for the students of Mechanical Engineering. At the beginning Prof. N. H. Chahande, HOD of Mechanical Department welcomed the guest faculty with a floral bouquet.