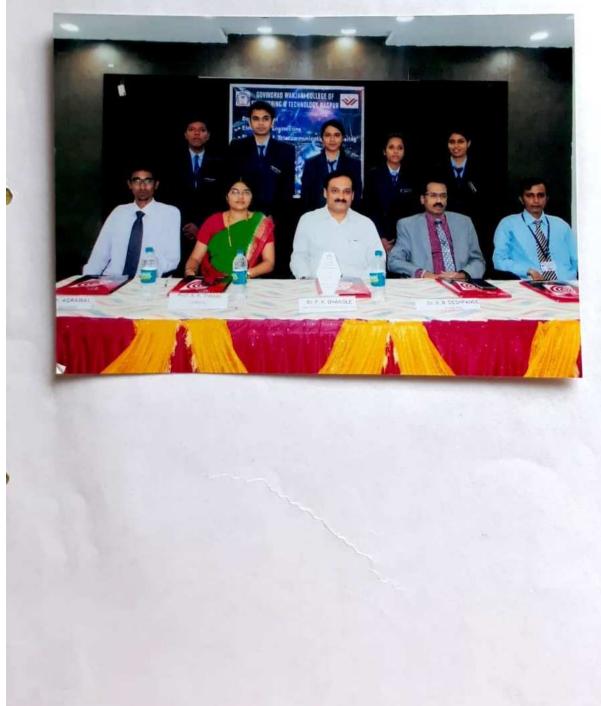

#### **Report on Guest Lecture**

Resource Person: - Mr. Guruprasad Shetty

## TOPIC: - The opportunities available through GATE in the competitive examinations.

#### Date: - 14/10/2017

The guest lecture for the students of B.E. Mechanical Engineering was organized by department on 13-Oct-2017 at 12:30 pm for the students of Final Year Mechanical Engineering. At the beginning Prof. N. H. Chahande, HOD of Mechanical Department welcomed the guest faculty with a floral bouquet.

The guest lecture was organized on the topic, the opportunities available through GATE in the competitive examinations. The speaker Mr. Guruprasad Shetty, Director, THE GATE COACHING, Nagpur enlightened our students about the importance of GATE exam in competitive examinations and also how it will be useful for future career advancement. The main focus of the guest lecture was to create awareness about the GATE exam and its future scope to the final year student. The said guest lecture was very much fruitful for the students and also the presentation was very good.

## GOVINDRAO WANJARI COLLEGE OF ENGINEERING & TECHNOLOGY, NAGPUR

Department Mechanical Engineering

Guest Lecture

Resource Person: - Mr. Guruprasad Shetty

(Director, THE GATE COACHING)

TOPIC: - The opportunities available through GATE in the competitive examinations.

Mr. Guruprasad Shetty (Guest) addressing the audience

Prof. N. H. Chahande HOD (Mech.) Govindrao Wanjari College of E. Jan & Tech. NAGPUR

Govindrao Wanjari College of Engineering & Technology Salai Godhni, Hudkeshwar Road, Nagpur Department of Mechanical Engineering