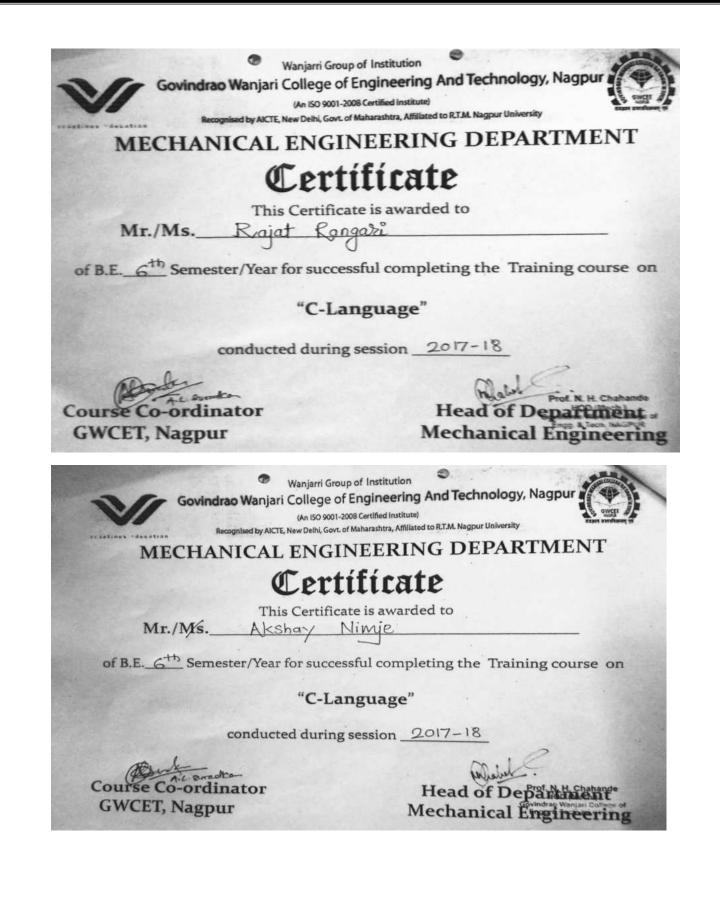

Number of students enrolled in subject related Certificate/Add-on programs during the last five years

| Year    | Programme Name                                 | Average number students enrolled in<br>certificate or diploma or add-on<br>programs | Total   |
|---------|------------------------------------------------|-------------------------------------------------------------------------------------|---------|
|         | 1 <sup>st</sup> Year                           | 73                                                                                  |         |
|         | Mechanical Engineering                         | 123                                                                                 |         |
|         | Civil Engineering                              | 101                                                                                 |         |
|         | Electrical Engineering                         | 39                                                                                  | 40.     |
| 2017-18 | Electronics & Telecommunication<br>Engineering | 24                                                                                  | 487     |
|         | Computer Science & Engineering                 | 40                                                                                  |         |
|         | MBA                                            | 87                                                                                  |         |
|         | 1 <sup>st</sup> Year                           | 49                                                                                  |         |
|         | Mechanical Engineering                         | 92                                                                                  |         |
|         | Civil Engineering                              | 82                                                                                  |         |
|         | Electrical Engineering                         | 54                                                                                  | • • • • |
| 2016-17 | Electronics & Telecommunication<br>Engineering | 27                                                                                  | 399     |
|         | Computer Science & Engineering                 | 35                                                                                  |         |
|         | MBA                                            | 60                                                                                  |         |
|         | 1 <sup>st</sup> Year                           | 73                                                                                  |         |
|         | Mechanical Engineering                         | 98                                                                                  |         |
|         | Civil Engineering                              | 91                                                                                  |         |
|         | Electrical Engineering                         | 41                                                                                  | 100     |
| 2015-16 | Electronics & Telecommunication<br>Engineering | 23                                                                                  | 428     |
|         | Computer Science & Engineering                 | 35                                                                                  |         |
|         | MBA                                            | 67                                                                                  |         |
|         | 1 <sup>st</sup> Year                           | 111                                                                                 |         |
|         | Mechanical Engineering                         | 91                                                                                  |         |
|         | Civil Engineering                              | 93                                                                                  |         |
| 2014 15 | Electrical Engineering                         | 26                                                                                  | 427     |
| 2014-15 | Electronics & Telecommunication<br>Engineering | 33                                                                                  | 427     |
|         | Computer Science & Engineering                 | 37                                                                                  |         |
|         | MBA                                            | 36                                                                                  |         |
|         | 1 <sup>st</sup> Year                           | 127                                                                                 |         |
|         | Mechanical Engineering                         | 66                                                                                  |         |
|         | Civil Engineering                              | 54                                                                                  |         |
| 2013-14 | Electrical Engineering                         | 5                                                                                   | 376     |
| 2013-14 | Electronics & Telecommunication<br>Engineering | 40                                                                                  | 376     |
|         | Computer Science & Engineering                 | 52                                                                                  |         |
|         | MBA                                            | 32                                                                                  |         |