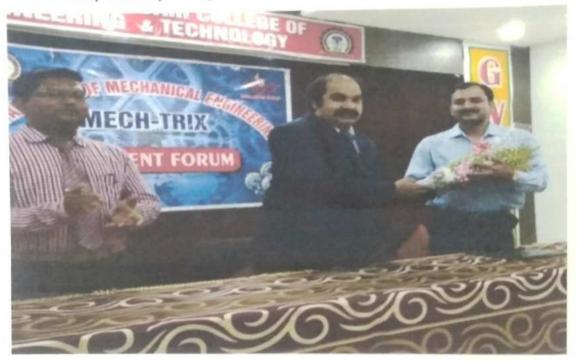

### **Report on Guest Lecture**

#### Resource Person: - Mr. Rajiv Pandey, Ex-Manager, Paramount Casting, Nagpur

**TOPIC: -Carrier Guidance.** 

Date: - 25/08/2017

The guest lecture for the students of B.E. Mechanical Engineering was organized by department on 23/08/2017 at 12:30 pm for the students of Mechanical Engineering. At the beginning Prof. N. H. Chahande, HOD of Mechanical Department welcomed the guest faculty with a floral bouquet.

The guest lecture was organized on the topic, Carrier opportunities for mechanical engineers. The speaker Mr. Rajiv Pandey, Ex-Manager, Paramount Casting, Nagpur enlightened our students about carrier opportunities for mechanical engineers in industry, research and software companies. He gave insight idea about the role of mechanical engineer in different fields. The said guest lecture was very much fruitful for the students and also the presentation was very good.

All the faculties of the Mechanical department Prof. N. H. Chahande, Prof. R. M. Dahekar, Prof. D. K. Parve, Prof. V. S. Nikam, Prof. S. S. Bagaddeo, Prof. S. B. Gaikwad, Prof. A. L. Suradkar were present for the said lecture.

Mr. Santosh Varma, student of VII semester compered the program while Mr. Tushar Ingle, student of V semester delivered the vote of thanks. Prof. V. S. Nikam, Forum Incharge, Mech-Trix, and all the office bearers of Mech-Trix worked hard to make this program a grand success. The program concluded at 01.30 pm.