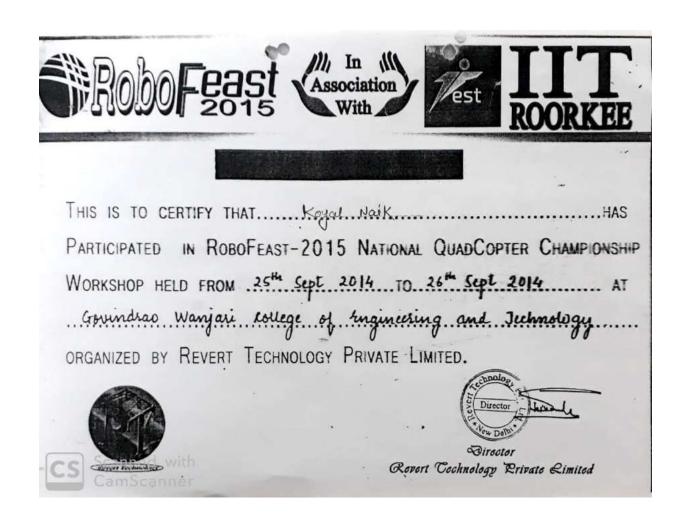

ize the event in our region from the material provided by RoboFeast 2015 team.

The workshop to be conducted will be taken care by the following two student & Faculty coordinators who will coordinate the entire event at our campus:

- 1. Mr. Sunil Shrivastav Workshop Coordinator, Contact No. 9545177666, Email ID tpo.gwcet@gmail.com.
- Prof. Avishkar Wanjari Faculty Coordinator, Contact No. 7875237169, E mail ID avishkarwanjari@gmail.com.

3. Ms. Koyal S. Naik - Student Coordinator, 09673735101, E mail ID - naik.koyal122@gmail.com.

 Mr. Nikhil G. Kamble – Student Coordinator, 8600444379, Email ID – nakul.kamble143@gmail.com.

Thanks and Regards

Yours Truly

Dr S.B. Deshpande 11032014

Principal GOVCET, Nabriuvanjari College Or Engineering & Technology, Sala' Godhani, Nagour 441204

NAGP



### GOVINDRAO WANJARI COLLEGE OF ENGINEERING & TECHNOLOGY, NAGPUR

#### CIRCULAR

All HODs & faculty member should note that as informed earlier our institute is organizing 3 day entrepreneurship awareness camp from 16<sup>th</sup>, 17<sup>th</sup> & 18<sup>th</sup> September 2014.

The inauguration program of the said workshop will be held on 16<sup>th</sup> September from 11:00 am at our new seminar hall. All HODs & faculty members (having no lecture from 11 to 12) should attend positively. The details of 3 day workshop are attached herewith for your information.

Mr. P. B. Chichghare Asst. Prof. GWCET

Dr. S. B. Deshpande

Principal, GWCET

Copy to 1) Vice principal sir \_ & Alustein 2) HOD ETC 3) HOD ETRX - S 4) HOD CSE/JT gu 5) HOD (IVIL - BUIL 109/14 6) HOD EF - 1-15/09/19

# GOVIN