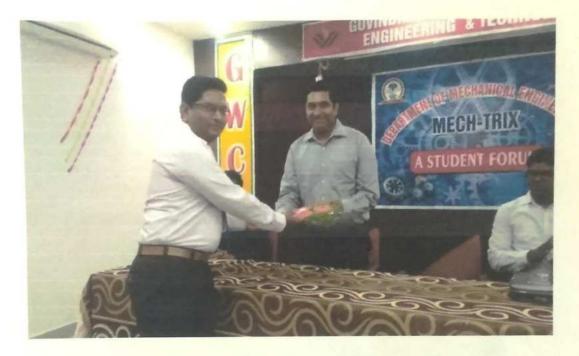

### **Report on Guest Lecture**

#### Resource Person: - Mr. Rajiv Pandey, Ex-Manager, Paramount Casting, Nagpur

**TOPIC: -Carrier Guidance.** 

Date: - 25/08/2017

The guest lecture for the students of B.E. Mechanical Engineering was organized by department on 23/08/2017 at 12:30 pm for the students of Mechanical Engineering. At the beginning Prof. N. H. Chahande, HOD of Mechanical Department welcomed the guest faculty with a floral bouquet.

The guest lecture was organized on the topic, Carrier opportunities for mechanical engineers. The speaker Mr. Rajiv Pandey, Ex-Manager, Paramount Casting, Nagpur enlightened our students about carrier opportunities for mechanical engineers in industry, research and software companies. He gave insight idea about the role of mechanical engineer in different fields. The said guest lecture was very much fruitful for the students and also the presentation was very good.