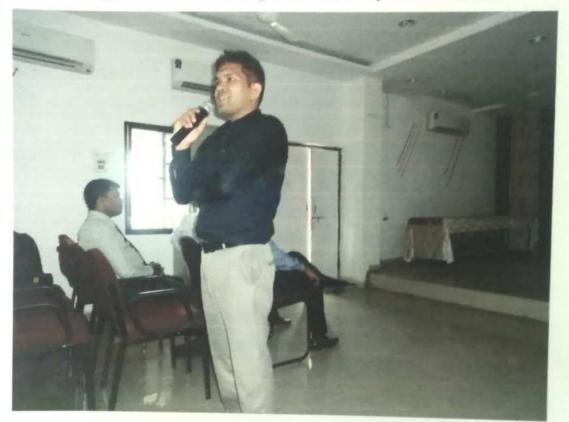

### **Report on Guest Lecture**

#### Resource Person: - Mr. Rajiv Pandey, Ex-Manager, Paramount Casting, Nagpur

**TOPIC: -Carrier Guidance.** 

Date: - 25/08/2017

The guest lecture for the students of B.E. Mechanical Engineering was organized by department on 23/08/2017 at 12:30 pm for the students of Mechanical Engineering. At the beginning Prof. N. H. Chahande, HOD of Mechanical Department welcomed the guest faculty with a floral bouquet.

The guest lecture was organized on the topic, Carrier opportunities for mechanical engineers. The speaker Mr. Rajiv Pandey, Ex-Manager, Paramount Casting, Nagpur enlightened our students about carrier opportunities for mechanical engineers in industry, research and software companies. He gave insight idea about the role of mechanical engineer in different fields. The said guest lecture was very much fruitful for the students and also the presentation was very good.