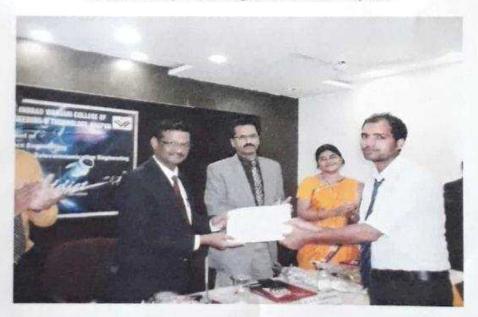

## **Report on Guest Lecture**

#### Resource Person: - Prof. Ashish Taywade, CAREER MENTOR, Nagpur

**TOPIC: -Entrepreneurship Development.** 

Date: - 14/09/2017

The guest lecture for the students of B.E. Mechanical Engineering was organized by department on 13/09/2017 at 12:30 pm for the students of Mechanical Engineering. At the beginning Prof. N. H. Chahande, HOD of Mechanical Department welcomed the guest faculty with a floral bouquet.

The guest lecture was organized on the topic, Carrier opportunities for mechanical engineer in the field of design. The speaker **Mr. Ashish Taywade, CAREER MENTOR, Nagpur** enlightened our students about Entrepreneurship. He motivated the student how to become a successful entrepreneur and how these qualities develop within themselves. The said guest lecture was very much fruitful for the students and also the presentation was very good.

### Guest Lecture

Resource Person: - Prof. Ashish Taywade, CAREER MENTOR, Nagpur

TOPIC: -Entrepreneurship Development.

Prof. N. H. Chahande (HOD), Dr. Hemant Sonare (Director) welcoming the guest Prof. Ashish Taywade