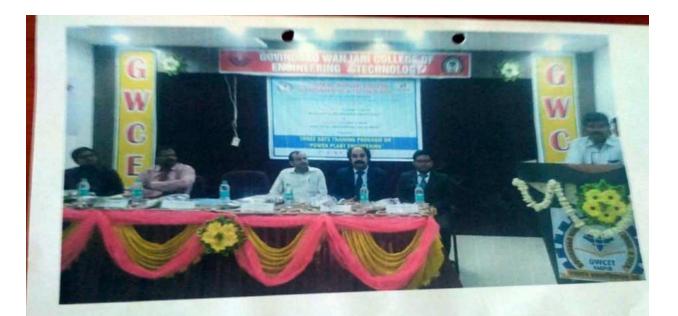

RACTION WITH THE STUDENTS.

1<sup>ST</sup> DAY:REGISTRATION AND INAUGRATION :STUDENTS REGISTERED FOR PROGRAM AND INAUGRATION WAS DONE AT THE HANDS OF DIRECTOR ANBARASU DEVRAJ AND PREETAM SING IN PRESENCE OF DR.HEMANT SONARE,DIRECTOR ,WANJARI GROUP OF INSTITUTIONS,PROF.M.S.MOTGHARE,PRINCIPAL.

AFTER INAUGRATION LECTURE WAS DELIVERED ON POWER SCENARIO IN INDIA AND COAL TO ELECTRICITY.

2<sup>ND</sup> DAY:LECTURE ON BOILER AND SREAM TURBINE AND THEIR AUXILIARIES AND TURBOGENERATOR AND ITS AUXILIARIES.

3<sup>RD</sup> DAY:ON 4<sup>TH</sup> MARCH 2017@NPTI ,NAGPUR.A VISIT TO 210 MW THERMAL POWER PLANT OPERATION SIMULATOR AND FEEDBACK AND VALEDICTORY ALSO DONE.

STUDENTS GET BENEFITED THROUGH THIS WORKSHOP AND GOT THE CERTIFICATES ALSO.

54 students were present from "Electrical Department."





3-DAY WORKSHOP ON "POWER PLANT ENGINEERING " NATIONAL POWER TRAINING INSTITUTE FROM 02/03/2017 TO 04/03/2017



GOVINDRAO WANJARI COLLEGE OF ENGINEERING AND TECHNOLOGY,

SALAI-GODHANI, NEAR CHIKNA VILLAGE, HUDKESHWAR ROAD, NAGPUR.

Programme:- Three day training programme on "Power Plant Engineering" was organized under the banner MECHTRIX & ELECTRA students forum GWCET

# पावर प्लांट इंजीनियरिंग पर वर्कशाप नागपुर. मेक-दिवस जात्र मंच, यंत्र अभ्यतिको विष्णाग और हलेक्ट्रा, विद्यार्थ्य मंच, विद्युत अभ्यतीको

विभाग और इलेक्टा, विद्यार्थी मंब, विद्युत ठर्डभवाँकरी विभाग के तहत 'पावर प्लांट इंजीविक्सींग' पर एनपी23आई के सहयोग से 3 दिवसीय प्रतिष्ठण कार्यक्रम का आयोजन गोविंदराव प्रजारी अभियाँकरी और प्रौधोगिकी महाविद्यालय में किया परत. डी. अंबारासू ने अध्यक्षता की. हेमंत सीनारे ने खात्रों से इस प्र