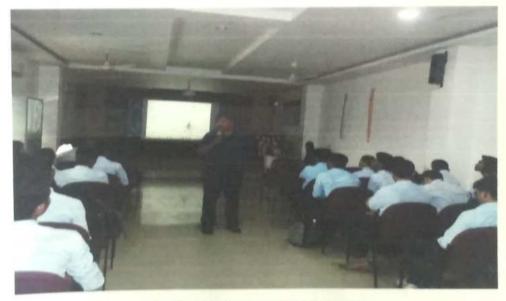

#### Date: - 14/10/2017

The guest lecture for the students of B.E. Mechanical Engineering was organized by department on 13-Oct-2017 at 12:30 pm for the students of Final Year Mechanical Engineering. At the beginning Prof. N. H. Chahande, HOD of Mechanical Department welcomed the guest faculty with a floral bouquet.